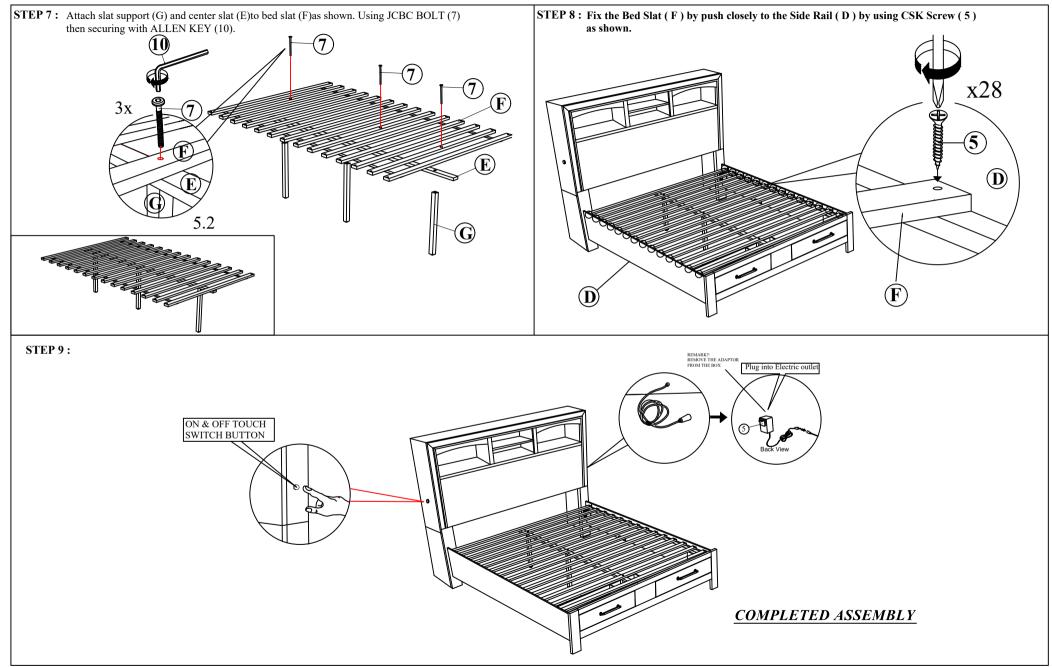

## ASSEMBLY INSTRUCTIONS

STEP 3: Attach the Center Slat Drawer (E) to Side Rail (D) as shown using STEP 4: Attach the Support Slat Drawer (H) to Center Slat Drawer (E) as shown using CSK Screw (5) and tighten with Screw Driver.(Not Included) JCBC Bolt (7) and tighten with ALLEN KEY (10). STEP 5.1: Attach the Drawer Support Rail (I) as shown using CSK Screw (5) and STEP 6.1: Insert the Drawer (J) at the Drawer Support Rail (I). tighten with Screw Driver.(Not Included) STEP 6.2: Remove HANDLE and using a Philips head screw driver as shown STEP 5.2: Using JCBC Bolt (8) with Spring Washer (9), Flat Washer (10) and securing with ALLEN KEY (11). STEP 1.2