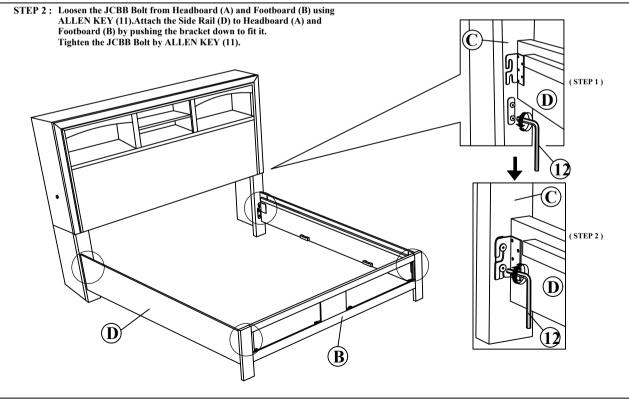

## ASSEMBLY INSTRUCTIONS

STEP 3: Attach the Center Slat Drawer (E) to Side Rail (D) as shown using STEP 4: Attach the Support Slat Drawer (H) to Center Slat Drawer (E) as shown using CSK Screw (5) and tighten with Screw Driver.(Not Included) JCBC Bolt (7) and tighten with ALLEN KEY (10). STEP 5.1: Attach the Drawer Support Rail (I) as shown using CSK Screw (5) and STEP 6.1: Insert the Drawer (J) at the Drawer Support Rail (I). tighten with Screw Driver.(Not Included) STEP 6.2: Remove HANDLE and using a Philips head screw driver as shown STEP 5.2: Using JCBC Bolt (8) with Spring Washer (9), Flat Washer (10) and securing with ALLEN KEY (11). STEP 1.2