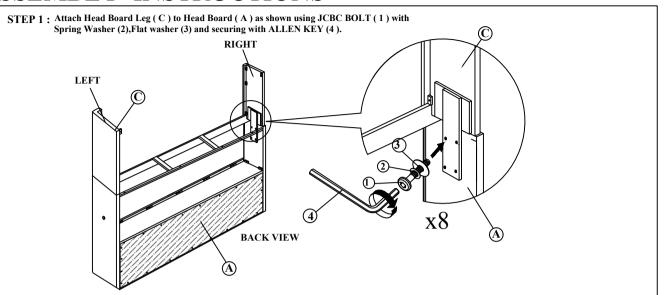

(Box 2)

(Box 1)

No

HARDWARE LIST (HEADBOARD)

ITEM

JCBC M6 x 35mm

SPRING WASHER 1/4" Rbw

Flat Washer 1/4"ID x 13mmOD

ALLEN KEY m4x65mm Blk

12V+12W+1A Adaptor x 1

Qty

8 pcs

8 pcs

8 pcs

1 pc

1 pc